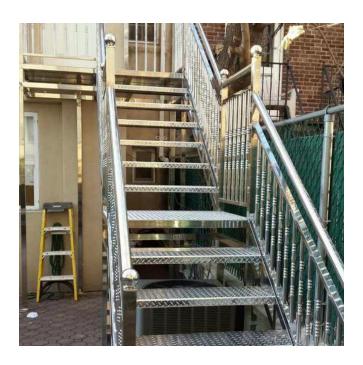

For General information or inquire, please contact us at 718-737-6732 1459 Blondell Ave. Bronx. NY 10461

Our main products include: Awnings or Canopies Security Doors and Panels Fences, Driveway or Entrance Gates Rails – Handrails, Balcony rails, Stair rail Window Guards, AC Guards Variety round or square Tubing or Accessories Variety Shelves, Tables, Frames, Decorates and Garde