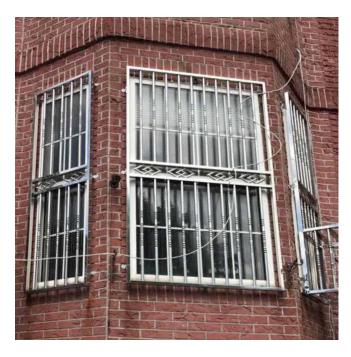

15 Years Dedicated Craftsmanship for Stronger and Safer Home

### Our Services Include

DOOR // CANOPY // FENCE // HANDRAIL // GATE // CAPPING Everything can be reasonably customized based on your safety and needs!

#### Free estimate in Bronx, NY area! Get a Quote today!

Phone: 718 - 828 -8038 Website: www.omegasteel1459.com Facebook: https://www.facebook.com/OmegaSteelCorp/ Address: 1459 Blondell Ave, Bronx, NY, 10461

#### CANOPY











#### CANOPY











#### GATE / FENCE









#### GATE / FENCE











































### WINDOW GUARD







#### WINDOW GUARD









#### ACCESSORIES



#### ACCESSORIES



#### DOOR



### DOOR



DJ-2095

At Omega Steel Corp., we design and produce various of innovative stainless steel products. Our products are made with least No. 304, 18 gage, 316L stainless steel.

As a professional stainless steel distributer and fabricator, our customers will find highest quality products at reasonable rates below market pricing.

Your satisfaction is our priority. With many styles variations, the products will be customized based on your safety and specifications. Whether for large scale project or small detail polishing, we are capable to satisfy your request.

For General information or inquire, please contact us at 718-737-6732 1459 Blondell Ave. Bronx. NY 10461

Our main products include: Awnings or Canopies Security