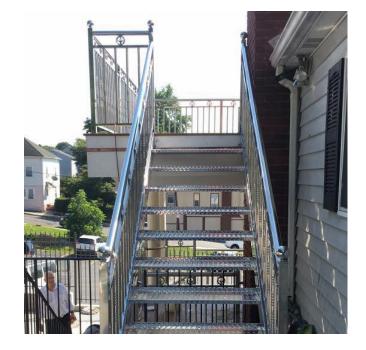

For General information or inquire, please contact us at 718-737-6732 1459 Blondell Ave. Bronx. NY 10461

Our main products include: Awnings or Canopies Security Doors and Panels Fences, Driveway or Entrance Gates Rails – Handrails, Balcony rails, Stair rail Window Guards, AC Guards Variety round or square Tubing or Accessories Variety Shelves, Tables, Frames, Decorates and Garde