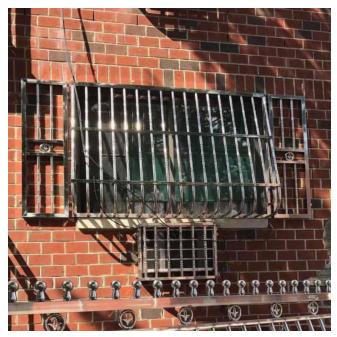

15 Years Dedicated Craftsmanship for Stronger and Safer Home

### Our Services Include

DOOR // CANOPY // FENCE // HANDRAIL // GATE // CAPPING Everything can be reasonably customized based on your safety and needs!

#### Free estimate in Bronx, NY area! Get a Quote today!

Phone: 718 - 828 -8038 Website: www.omegasteel1459.com Facebook: https://www.facebook.com/OmegaSteelCorp/ Address: 1459 Blondell Ave, Bronx, NY, 10461

#### CANOPY











#### CANOPY











#### GATE / FENCE









#### GATE / FENCE











































### WINDOW GUARD







#### WINDOW GUARD









#### ACCESSORIES



#### ACCESSORIES



#### DOOR



### DOOR



DJ-2095

At Omega Steel Corp., we design and produce various of innovative stainless steel products. Our products are made with least No. 304, 18 gage, 316L stainless steel.

As a professional stainless steel distributer and fabricator, our customers will find highest quality products at reasonable rates below market pricing.

Your satisfaction is our priority. With many styles variations, the products will be customized based on your safety and specifications. Whether for large scale project or small detail polishing, we are capable to satisfy your request.

For General information or inquire, please contact us at 718-737-6732 1459 Blondell Ave. Bronx. NY 10461

Our main products include: Awnings or Canopies Security Doors