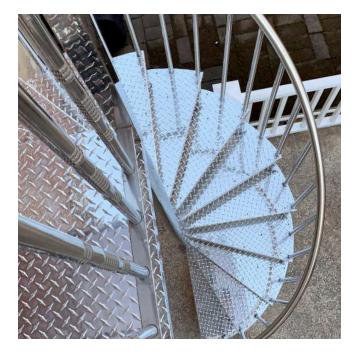

For General information or inquire, please contact us at 718-737-6732 1459 Blondell Ave. Bronx. NY 10461

Our main products include: Awnings or Canopies Security Doors and Panels Fences, Driveway or Entrance Gates Rails – Handrails, Balcony rails, Stair rail Window Guards, AC Guards Variety round or square Tubing or Accessories Variety Shelves, Tables, Frames, Decorates and Garde

All our products are great for residential or commercial, interior or exterior settings. For awning or canopy, the plastic glass can be blue, brown, or clear with texture or no texture. The stainless steel surface can be both brushed or mirrored.