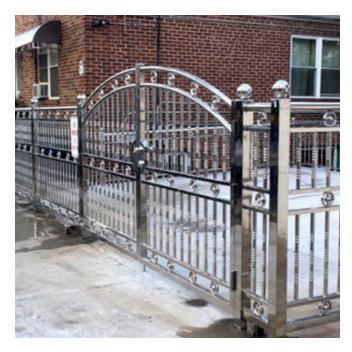

15 Years Dedicated Craftsmanship for Stronger and Safer Home

### Our Services Include

DOOR // CANOPY // FENCE // HANDRAIL // GATE // CAPPING Everything can be reasonably customized based on your safety and needs!

#### Free estimate in Bronx, NY area! Get a Quote today!

Phone: 718 - 828 -8038 Website: www.omegasteel1459.com Facebook: https://www.facebook.com/OmegaSteelCorp/ Address: 1459 Blondell Ave, Bronx, NY, 10461

#### CANOPY











#### CANOPY











#### GATE / FENCE









#### GATE / FENCE











































### WINDOW GUARD







#### WINDOW GUARD









#### ACCESSORIES



#### ACCESSORIES



#### DOOR



### DOOR



DJ-2095

At Omega Steel Corp., we design and produce various of innovative stainless steel products. Our products are made with least No. 304, 18 gage, 316L stainless steel.

As a professional stainless steel distributer and fabricator, our customers will find highest quality products at reasonable rates below market pricing.

Your satisfaction is our priority. With many styles variations, the products will be customized based on your safety and specifications. Whether for large scale project or small detail polishing, we are capable to satisfy your request.

For General information or inquire, please contact us at 718-737-6732 1459 B