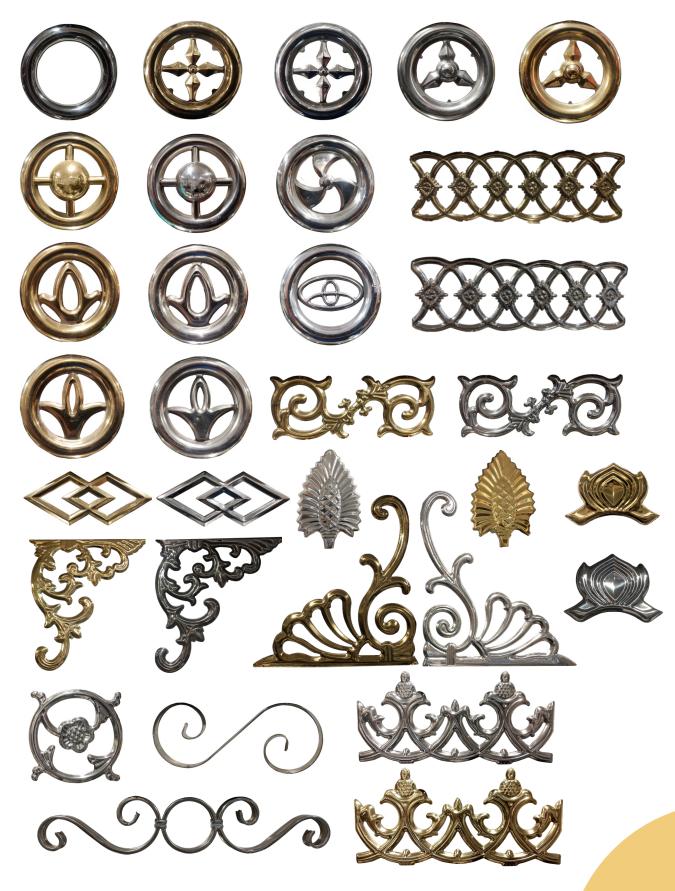

15 Years Dedicated Craftsmanship for Stronger and Safer Home

### Our Services Include

DOOR // CANOPY // FENCE // HANDRAIL // GATE // CAPPING Everything can be reasonably customized based on your safety and needs!

#### Free estimate in Bronx, NY area! Get a Quote today!

Phone: 718 - 828 -8038 Website: www.omegasteel1459.com Facebook: https://www.facebook.com/OmegaSteelCorp/ Address: 1459 Blondell Ave, Bronx, NY, 10461

#### CANOPY











#### CANOPY











#### GATE / FENCE









#### GATE / FENCE











































### WINDOW GUARD







#### WINDOW GUARD









#### ACCESSORIES



#### ACCESSORIES



#### DOOR



### DOOR



DJ-2095

At Omega Steel Corp., we design and produce various of innovative stainless steel products. Our products are made with least No. 304, 18 gage, 316L stainless steel.

As a professional stainless steel distributer and fabricator, our customers will find highest quality products at reasonable rates below market pricing.

Your satisfaction is our priority. With many styles variations, the products will be customized based on your safety and specifications. Whether for large scale project or small detail polishing, we are capable to satisfy your request.

For General information or inquire, please contact us at 718-737-6732 1459 Blondell Ave. Bronx. NY 10461

Our main products include: Awnings or Canopies Security Doors and Panels Fences,