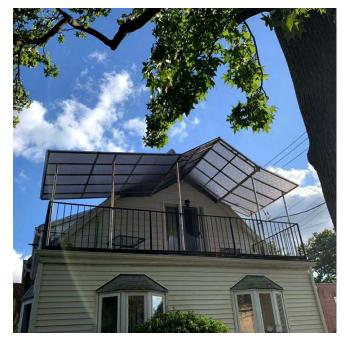

15 Years Dedicated Craftsmanship for Stronger and Safer Home

### Our Services Include

DOOR // CANOPY // FENCE // HANDRAIL // GATE // CAPPING Everything can be reasonably customized based on your safety and needs!

#### Free estimate in Bronx, NY area! Get a Quote today!

Phone: 718 - 828 -8038 Website: www.omegasteel1459.com Facebook: https://www.facebook.com/OmegaSteelCorp/ Address: 1459 Blondell Ave, Bronx, NY, 10461

#### CANOPY











#### CANOPY











#### GATE / FENCE









#### GATE / FENCE











































### WINDOW GUARD







#### WINDOW GUARD









#### ACCESSORIES



#### ACCESSORIES



#### DOOR



### DOOR



DJ-2095

At Omega Steel Corp., we design and produce various of innovative stainless steel products. Our products are made with least No. 304, 18 gage, 316L stainless steel.

As a professional stainless steel distributer and fabricator, our customers will find highest quality products at reasonable rates below market pricing.

Your satisfaction is our priority. With many styles variations, the products will be customized based on your safety and specifications. Whether for large scale project or small detail polishing, we are capable to satisfy your request