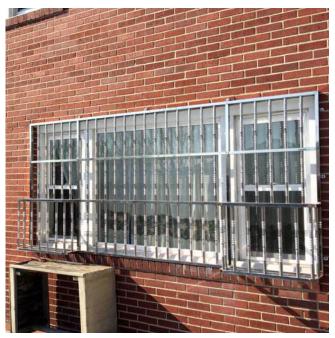

15 Years Dedicated Craftsmanship for Stronger and Safer Home

### Our Services Include

DOOR // CANOPY // FENCE // HANDRAIL // GATE // CAPPING Everything can be reasonably customized based on your safety and needs!

#### Free estimate in Bronx, NY area! Get a Quote today!

Phone: 718 - 828 -8038 Website: www.omegasteel1459.com Facebook: https://www.facebook.com/OmegaSteelCorp/ Address: 1459 Blondell Ave, Bronx, NY, 10461

#### CANOPY











#### CANOPY











#### GATE / FENCE









#### GATE / FENCE











































### WINDOW GUARD







#### WINDOW GUARD









#### ACCESSORIES



#### ACCESSORIES



#### DOOR



### DOOR



DJ-2095

At Omega Steel Corp., we design and produce various of innovative stainless steel products. Our products are made with least No. 304, 18 gage, 316L stainless steel.

As a professional stainless steel distributer and fabricator, our customers will find highest quality products at reasonable rates below market pricing.

Your satisfaction is our priority. With many styles variations, the products will be customized based on your safety and specifications. Whether for large scale project or small detail polishing, we are capable to satisfy your request.

For General information or inquire, please contact us at 718-737-6732 1459 Blondell Ave. Bronx. NY 10461

Our main products include: Awnings