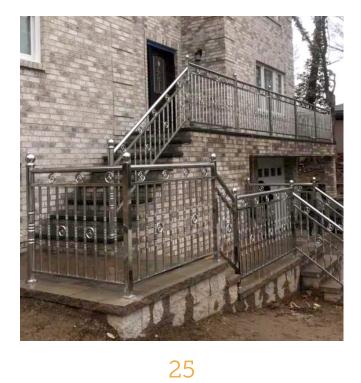

15 Years Dedicated Craftsmanship for Stronger and Safer Home

### Our Services Include

DOOR // CANOPY // FENCE // HANDRAIL // GATE // CAPPING Everything can be reasonably customized based on your safety and needs!

#### Free estimate in Bronx, NY area! Get a Quote today!

Phone: 718 - 828 -8038 Website: www.omegasteel1459.com Facebook: https://www.facebook.com/OmegaSteelCorp/ Address: 1459 Blondell Ave, Bronx, NY, 10461

#### CANOPY











#### CANOPY











#### GATE / FENCE









#### GATE / FENCE











































### WINDOW GUARD







#### WINDOW GUARD









#### ACCESSORIES



#### ACCESSORIES



#### DOOR



### DOOR



DJ-2095

At Omega Steel Corp., we design and produce various of innovative stainless steel products. Our products are made with least No. 304, 18 gage, 316L stainless steel.

As a professional stainless steel distributer and fabricator, our customers will find highest quality products at reasonable rates below market pricing.

Your satisfaction is our priority. With many styles variations, the products will be customized based on your safety and specifications. Whether for large scale project or small detail polishing, we are capable to satisfy your request.

For General information or inquire, please contact us at 718-737-6732 1459 Blondell Ave. Bronx. NY 1