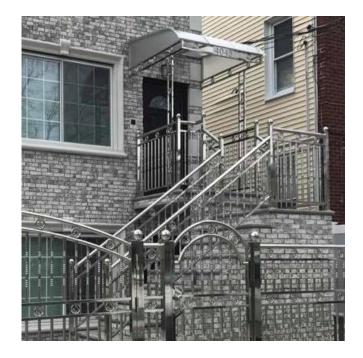

For General information or inquire, please contact us at 718-737-6732 1459 Blondell Ave. Bronx. NY 10461

Our main products include: Awnings or Canopies Security Doors and Panels Fences, Driveway or Entrance Gates Rails – Handrails, Balcony rails, Stair rail Window Guards, AC Guards Variety round or square Tubing or Accessories Variety Shelves, Tables, Frames, Decorates and Garde