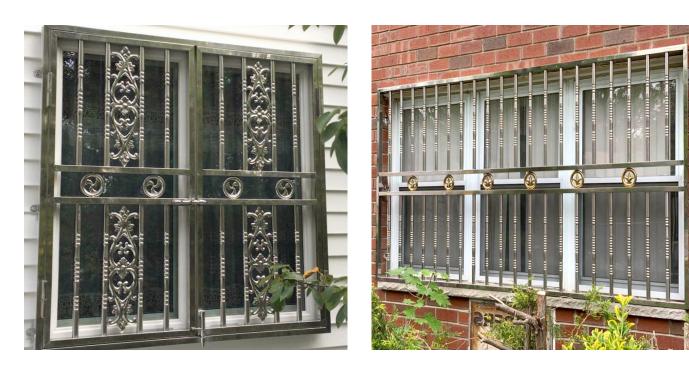

15 Years Dedicated Craftsmanship for Stronger and Safer Home

### Our Services Include

DOOR // CANOPY // FENCE // HANDRAIL // GATE // CAPPING Everything can be reasonably customized based on your safety and needs!

#### Free estimate in Bronx, NY area! Get a Quote today!

Phone: 718 - 828 -8038 Website: www.omegasteel1459.com Facebook: https://www.facebook.com/OmegaSteelCorp/ Address: 1459 Blondell Ave, Bronx, NY, 10461

#### CANOPY











#### CANOPY











#### GATE / FENCE









#### GATE / FENCE











































### WINDOW GUARD







#### WINDOW GUARD









#### ACCESSORIES



#### ACCESSORIES



#### DOOR



### DOOR



DJ-2095

At Omega Steel Corp., we design and produce various of innovative stainless steel products. Our products are made with least No. 304, 18 gage, 316L stainless steel.

As a professional stainless steel distributer and fabricator, our customers will find highest quality products at reasonable rates below market pricing.

Your satisfaction is our priority. With many styles variations, the products will be customized based on your safety and specifications. Whether for large scale project or small detail polishing, we are capable to satisfy your request.

For General information or inquire, please contact us at 718-737-6732 1459 Blondell Ave. Bronx. NY 10461

Our main products include: Awn