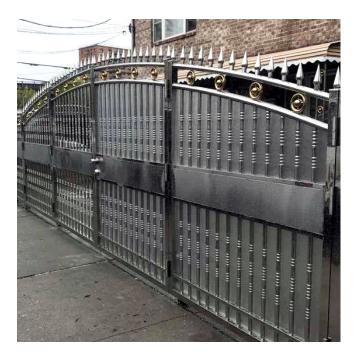

15 Years Dedicated Craftsmanship for Stronger and Safer Home

### Our Services Include

DOOR // CANOPY // FENCE // HANDRAIL // GATE // CAPPING Everything can be reasonably customized based on your safety and needs!

#### Free estimate in Bronx, NY area! Get a Quote today!

Phone: 718 - 828 -8038 Website: www.omegasteel1459.com Facebook: https://www.facebook.com/OmegaSteelCorp/ Address: 1459 Blondell Ave, Bronx, NY, 10461

#### CANOPY











#### CANOPY











#### GATE / FENCE









#### GATE / FENCE











































### WINDOW GUARD







#### WINDOW GUARD









#### ACCESSORIES



#### ACCESSORIES



#### DOOR



### DOOR



DJ-2095

At Omega Steel Corp., we design and produce various of innovative stainless steel products. Our products are made with least No. 304, 18 gage, 316L stainless steel.

As a professional stainless steel distributer and fabricator, our customers will find highest quality products at reasonable rates below market pricing.

Your satisfaction is our priority. With many styles variations, the products will be customized based on your safety and specifications. Whether for large scale project or small detail polishing, we are capable to satisfy your request.

For General information or inquire, please contact us