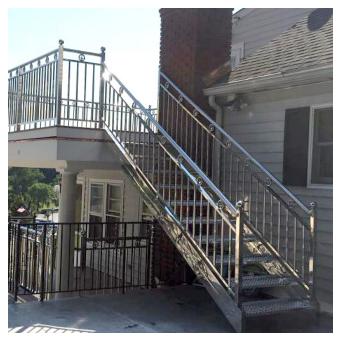

For General information or inquire, please contact us at 718-737-6732 1459 Blondell Ave. Bronx. NY 10461

Our main products include: Awnings or Canopies Security Doors and Panels Fences, Driveway or Entrance Gates Rails – Handrails, Balcony rails, Stair rail Window Guards, AC Guards Variety round or square Tubing or Accessories Variety Shelves, Tables, Frames, Decorates and Garde

All our products are great for residential or commercial, interior or exterior settings. For awning or canopy, the plastic glass can be blue, brown, or clear with texture or no texture. The stainless steel surface can be both brushed or mirrored.