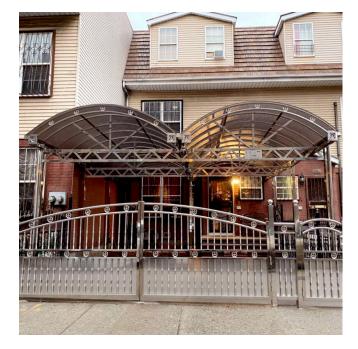

15 Years Dedicated Craftsmanship for Stronger and Safer Home

### Our Services Include

DOOR // CANOPY // FENCE // HANDRAIL // GATE // CAPPING Everything can be reasonably customized based on your safety and needs!

#### Free estimate in Bronx, NY area! Get a Quote today!

Phone: 718 - 828 -8038 Website: www.omegasteel1459.com Facebook: https://www.facebook.com/OmegaSteelCorp/ Address: 1459 Blondell Ave, Bronx, NY, 10461

#### CANOPY











#### CANOPY











#### GATE / FENCE









#### GATE / FENCE











































### WINDOW GUARD







#### WINDOW GUARD









#### ACCESSORIES



#### ACCESSORIES



#### DOOR



### DOOR



DJ-2095

At Omega Steel Corp., we design and produce various of innovative stainless steel products. Our products are made with least No. 304, 18 gage, 316L stainless steel.

As a professional stainless steel distributer and fabricator, our customers will find highest quality products at reasonable rates below market pricing.

Your satisfaction is our priority. With many styles variations, the products will be customized based on your safety and specifications. Whether for large scale project or small detail polishing, we are capable to satisfy your request.

For