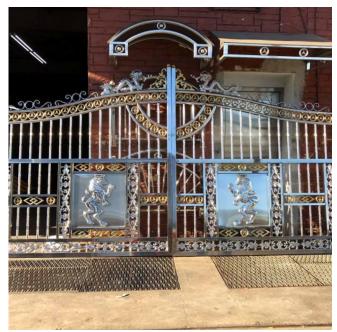

15 Years Dedicated Craftsmanship for Stronger and Safer Home

### Our Services Include

DOOR // CANOPY // FENCE // HANDRAIL // GATE // CAPPING Everything can be reasonably customized based on your safety and needs!

#### Free estimate in Bronx, NY area! Get a Quote today!

Phone: 718 - 828 -8038 Website: www.omegasteel1459.com Facebook: https://www.facebook.com/OmegaSteelCorp/ Address: 1459 Blondell Ave, Bronx, NY, 10461

#### CANOPY











#### CANOPY











#### GATE / FENCE









#### GATE / FENCE











































### WINDOW GUARD







#### WINDOW GUARD









#### ACCESSORIES



#### ACCESSORIES



#### DOOR



### DOOR



DJ-2095

At Omega Steel Corp., we design and produce various of innovative stainless steel products. Our products are made with least No. 304, 18 gage, 316L stainless steel.

As a professional stainless steel distributer and fabricator, our customers will find highest quality products at reasonable rates below market pricing.

Your satisfaction is our priority. With many styles variations, the products will be customized based on your safety and specifications. Whether for large scale project or small detail polishing, we are capable to satisfy your request.

For General information or inquire, please contact us a