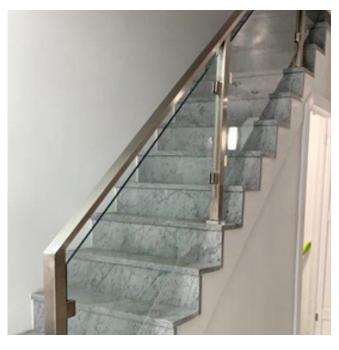

15 Years Dedicated Craftsmanship for Stronger and Safer Home

### Our Services Include

DOOR // CANOPY // FENCE // HANDRAIL // GATE // CAPPING Everything can be reasonably customized based on your safety and needs!

#### Free estimate in Bronx, NY area! Get a Quote today!

Phone: 718 - 828 -8038 Website: www.omegasteel1459.com Facebook: https://www.facebook.com/OmegaSteelCorp/ Address: 1459 Blondell Ave, Bronx, NY, 10461

#### CANOPY











#### CANOPY











#### GATE / FENCE









#### GATE / FENCE











































### WINDOW GUARD







#### WINDOW GUARD









#### ACCESSORIES



#### ACCESSORIES



#### DOOR



### DOOR



DJ-2095

At Omega Steel Corp., we design and produce various of innovative stainless steel products. Our products are made with least No. 304, 18 gage, 316L stainless steel.

As a professional stainless steel distributer and fabricator, our customers will find highest quality products at reasonable rates below market pricing.

Your satisfaction is our priority. With many styles variations, the products will be customized based on your safety and specifications. Whether for large scale project or small detail polishing, we are capable to satisfy your request.

For General information or inquire, please contact us at 718-737-6732 1459 Blondell Ave. Bronx. NY 104