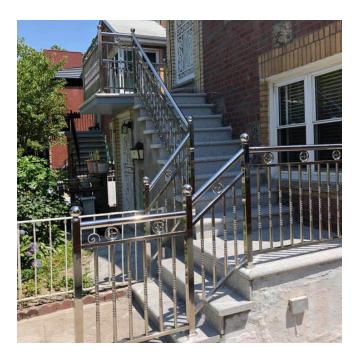

For General information or inquire, please contact us at 718-737-6732 1459 Blondell Ave. Bronx. NY 10461

Our main products include: Awnings or Canopies Security Doors and Panels Fences, Driveway or Entrance Gates Rails – Handrails, Balcony rails, Stair rail Window Guards, AC Guards Variety round or square Tubing or Accessories Variety Shelves, Tables, Frames, Decorates and Garde

All our products are great for residential or commercial, interior or exterior settings. For awning or canopy, the plastic glass can be blue, brown, or clear with texture or no texture. The stainless steel surface can be both brushed or mirrored.