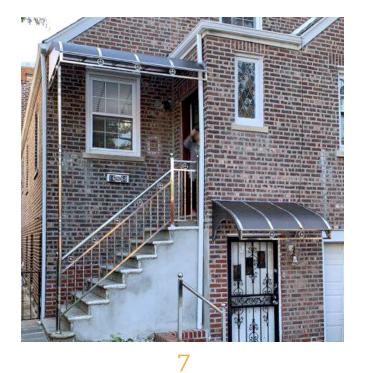

#### CANOPY

All our products are great for residential or commercial, interior or exterior settings. For awning or canopy, the plastic glass can be blue, brown, or clear with texture or no texture. The stainless steel surface can be both brushed or mirrored.