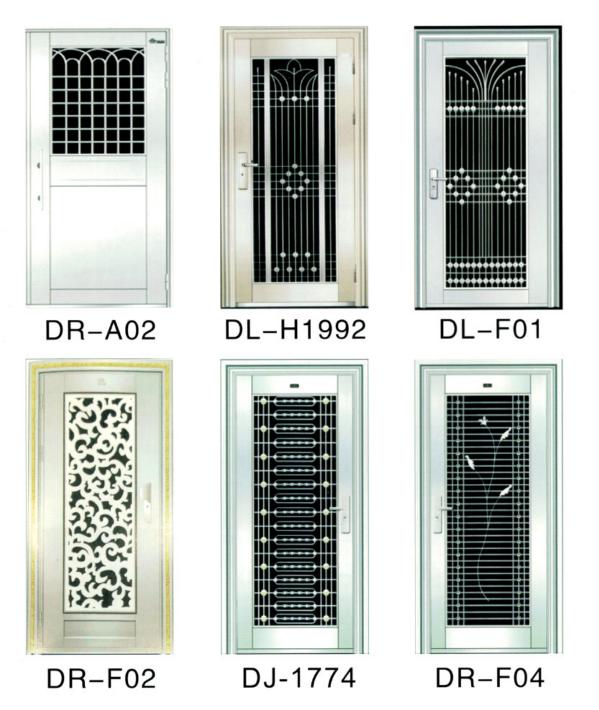

#### DOOR

### DOOR

DJ-2095

At Omega Steel Corp., we design and produce various of innovative stainless steel products. Our products are made with least No. 304, 18 gage, 316L stainless steel.

As a professional stainless steel distributer and fabricator, our customers will find highest quality products at reasonable rates below market pricing.