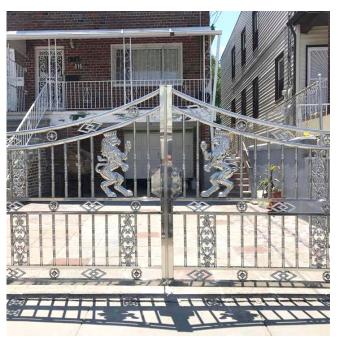

15 Years Dedicated Craftsmanship for Stronger and Safer Home

### Our Services Include

DOOR // CANOPY // FENCE // HANDRAIL // GATE // CAPPING Everything can be reasonably customized based on your safety and needs!

#### Free estimate in Bronx, NY area! Get a Quote today!

Phone: 718 - 828 -8038 Website: www.omegasteel1459.com Facebook: https://www.facebook.com/OmegaSteelCorp/ Address: 1459 Blondell Ave, Bronx, NY, 10461

#### CANOPY











#### CANOPY











#### GATE / FENCE









#### GATE / FENCE











































### WINDOW GUARD







#### WINDOW GUARD









#### ACCESSORIES



#### ACCESSORIES



#### DOOR



### DOOR



DJ-2095

At Omega Steel Corp., we design and produce various of innovative stainless steel products. Our products are made with least No. 304, 18 gage, 316L stainless steel.

As a professional stainless steel distributer and fabricator, our customers will find highest quality products at reasonable rates below market pricing.

Your satisfaction is our priority. With many styles variations, the products will be customized based on your safety and specifications. Whether for large scale project or small detail polishing, we are capable to satisfy your request.

For General information or inquire, please contact