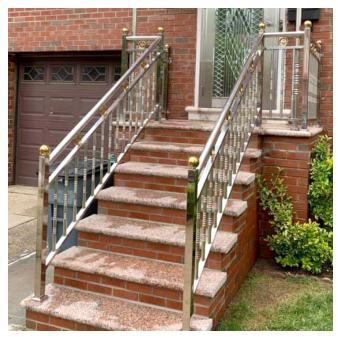

For General information or inquire, please contact us at 718-737-6732 1459 Blondell Ave. Bronx. NY 10461

Our main products include: Awnings or Canopies Security Doors and Panels Fences, Driveway or Entrance Gates Rails – Handrails, Balcony rails, Stair rail Window Guards, AC Guards Variety round or square Tubing or Accessories Variety Shelves, Tables, Frames, Decorates and Garde

All our products are great for residential or commercial, interior or exterior settings. For awning or canopy, the plastic glass can be blue, brown, or clear with texture or no texture. The stainless steel surface can be both brushed or mirrored.