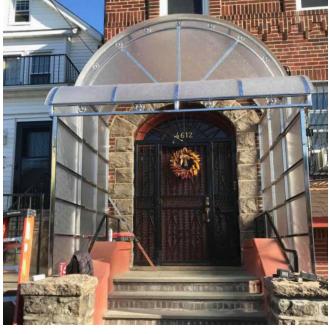

#### CANOPY

All our products are great for residential or commercial, interior or exterior settings. For awning or canopy, the plastic glass can be blue, brown, or clear with texture or no texture. The stainless steel surface can be both brushed or mirrored.