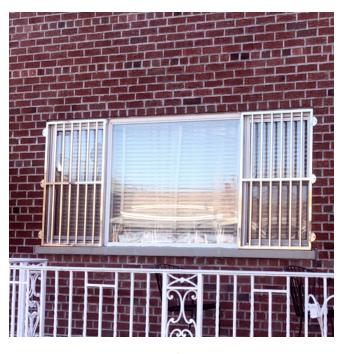

15 Years Dedicated Craftsmanship for Stronger and Safer Home

### Our Services Include

DOOR // CANOPY // FENCE // HANDRAIL // GATE // CAPPING Everything can be reasonably customized based on your safety and needs!

#### Free estimate in Bronx, NY area! Get a Quote today!

Phone: 718 - 828 -8038 Website: www.omegasteel1459.com Facebook: https://www.facebook.com/OmegaSteelCorp/ Address: 1459 Blondell Ave, Bronx, NY, 10461

#### CANOPY











#### CANOPY











#### GATE / FENCE









#### GATE / FENCE











































### WINDOW GUARD







#### WINDOW GUARD









#### ACCESSORIES



#### ACCESSORIES



#### DOOR



### DOOR



DJ-2095

At Omega Steel Corp., we design and produce various of innovative stainless steel products. Our products are made with least No. 304, 18 gage, 316L stainless steel.

As a professional stainless steel distributer and fabricator, our customers will find highest quality products at reasonable rates below market pricing.

Your satisfaction is our priority. With many styles variations, the products will be customized based on your safety and specifications. Whether for large scale project or small detail polishing, we are capable to satisfy your request.

For General information or inquire, please contact us at 718-737-6732 1459 Blondell Ave. Bronx. NY 10461

Our main products include: Awnings or Canopies Security D