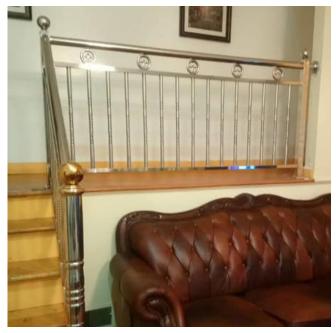

15 Years Dedicated Craftsmanship for Stronger and Safer Home

### Our Services Include

DOOR // CANOPY // FENCE // HANDRAIL // GATE // CAPPING Everything can be reasonably customized based on your safety and needs!

#### Free estimate in Bronx, NY area! Get a Quote today!

Phone: 718 - 828 -8038 Website: www.omegasteel1459.com Facebook: https://www.facebook.com/OmegaSteelCorp/ Address: 1459 Blondell Ave, Bronx, NY, 10461

#### CANOPY











#### CANOPY











#### GATE / FENCE









#### GATE / FENCE











































### WINDOW GUARD







#### WINDOW GUARD









#### ACCESSORIES



#### ACCESSORIES



#### DOOR



### DOOR



DJ-2095

At Omega Steel Corp., we design and produce various of innovative stainless steel products. Our products are made with least No. 304, 18 gage, 316L stainless steel.

As a professional stainless steel distributer and fabricator, our customers will find highest quality products at reasonable rates below market pricing.

Your satisfaction is our priority. With many styles variations, the products will be customized based on your safety and specifications. Whether for large scale project or small detail polishing, we are capable to satisfy your request.

For General information or inquire, please contact us at 718-737-6732 1459 Blondell Ave. Bronx. NY 10461