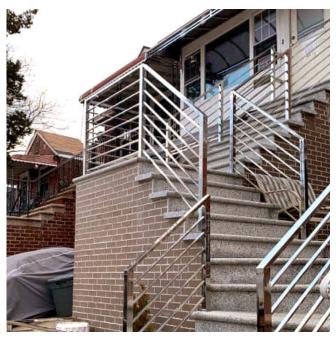

For General information or inquire, please contact us at 718-737-6732 1459 Blondell Ave. Bronx. NY 10461

Our main products include: Awnings or Canopies Security Doors and Panels Fences, Driveway or Entrance Gates Rails – Handrails, Balcony rails, Stair rail Window Guards, AC Guards Variety round or square Tubing or Accessories Variety Shelves, Tables, Frames, Decorates and Garde