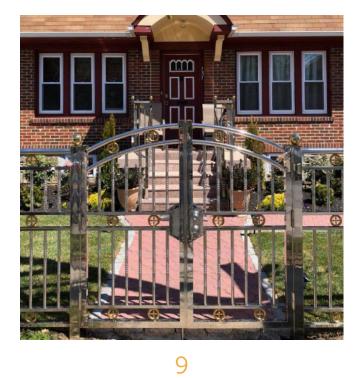

15 Years Dedicated Craftsmanship for Stronger and Safer Home

### Our Services Include

DOOR // CANOPY // FENCE // HANDRAIL // GATE // CAPPING Everything can be reasonably customized based on your safety and needs!

#### Free estimate in Bronx, NY area! Get a Quote today!

Phone: 718 - 828 -8038 Website: www.omegasteel1459.com Facebook: https://www.facebook.com/OmegaSteelCorp/ Address: 1459 Blondell Ave, Bronx, NY, 10461

#### CANOPY











#### CANOPY











#### GATE / FENCE









#### GATE / FENCE











































### WINDOW GUARD







#### WINDOW GUARD









#### ACCESSORIES



#### ACCESSORIES



#### DOOR



### DOOR



DJ-2095

At Omega Steel Corp., we design and produce various of innovative stainless steel products. Our products are made with least No. 304, 18 gage, 316L stainless steel.

As a professional stainless steel distributer and fabricator, our customers will find highest quality products at reasonable rates below market pricing.

Your satisfaction is our priority. With many styles variations, the products will be customized based on your safety and specifications. Whether for large scale project or small detail polishing, we are capable to satisfy your request.

For General information or inquire, please contac