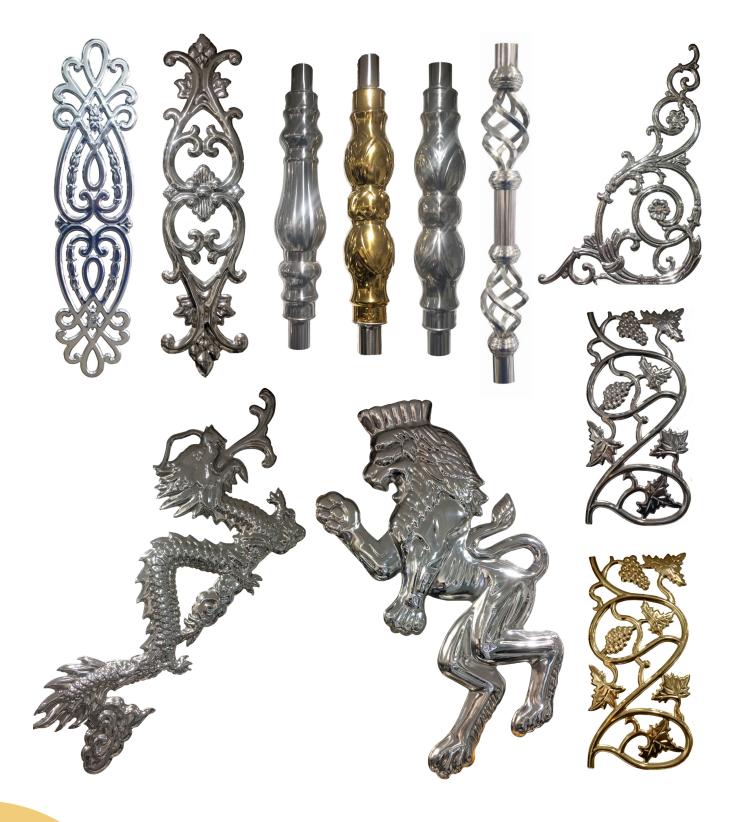

15 Years Dedicated Craftsmanship for Stronger and Safer Home

### Our Services Include

DOOR // CANOPY // FENCE // HANDRAIL // GATE // CAPPING Everything can be reasonably customized based on your safety and needs!

#### Free estimate in Bronx, NY area! Get a Quote today!

Phone: 718 - 828 -8038 Website: www.omegasteel1459.com Facebook: https://www.facebook.com/OmegaSteelCorp/ Address: 1459 Blondell Ave, Bronx, NY, 10461

#### CANOPY











#### CANOPY











#### GATE / FENCE









#### GATE / FENCE











































### WINDOW GUARD







#### WINDOW GUARD









#### ACCESSORIES



#### ACCESSORIES



#### DOOR



### DOOR



DJ-2095

At Omega Steel Corp., we design and produce various of innovative stainless steel products. Our products are made with least No. 304, 18 gage, 316L stainless steel.

As a professional stainless steel distributer and fabricator, our customers will find highest quality products at reasonable rates below market pricing.

Your satisfaction is our priority. With many styles variations, the products will be customized based on your safety and specifications. Whether for large scale project or small detail polishing, we are capable to satisfy your request.

For General information or inquire, please contact us at 718-737-6732 1459 Blondell Ave. Bronx. NY 10461

Our main products include: Awnings or Canopies Security Doors and Panels Fences, Driveway or Entrance