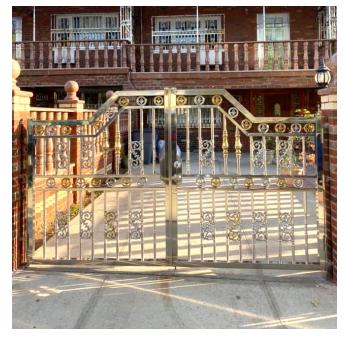

15 Years Dedicated Craftsmanship for Stronger and Safer Home

### Our Services Include

DOOR // CANOPY // FENCE // HANDRAIL // GATE // CAPPING Everything can be reasonably customized based on your safety and needs!

#### Free estimate in Bronx, NY area! Get a Quote today!

Phone: 718 - 828 -8038 Website: www.omegasteel1459.com Facebook: https://www.facebook.com/OmegaSteelCorp/ Address: 1459 Blondell Ave, Bronx, NY, 10461

#### CANOPY











#### CANOPY











#### GATE / FENCE









#### GATE / FENCE











































### WINDOW GUARD







#### WINDOW GUARD









#### ACCESSORIES



#### ACCESSORIES



#### DOOR



### DOOR



DJ-2095

At Omega Steel Corp., we design and produce various of innovative stainless steel products. Our products are made with least No. 304, 18 gage, 316L stainless steel.

As a professional stainless steel distributer and fabricator, our customers will find highest quality products at reasonable rates below market pricing.

Your satisfaction is our priority. With many styles variations, the products will be customized based on your safety and specifications. Whether for large scale project or small detail polishing, we are capable to satisfy your request.

For General information or inquire, please contact us at 718-737-6732 1459 Blo