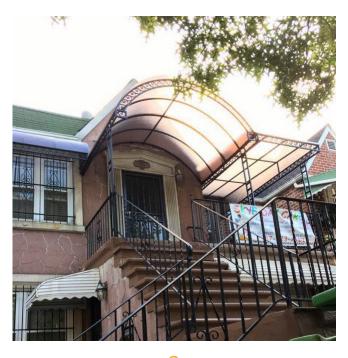

15 Years Dedicated Craftsmanship for Stronger and Safer Home

### Our Services Include

DOOR // CANOPY // FENCE // HANDRAIL // GATE // CAPPING Everything can be reasonably customized based on your safety and needs!

#### Free estimate in Bronx, NY area! Get a Quote today!

Phone: 718 - 828 -8038 Website: www.omegasteel1459.com Facebook: https://www.facebook.com/OmegaSteelCorp/ Address: 1459 Blondell Ave, Bronx, NY, 10461

#### CANOPY











#### CANOPY











#### GATE / FENCE









#### GATE / FENCE











































### WINDOW GUARD







#### WINDOW GUARD









#### ACCESSORIES



#### ACCESSORIES



#### DOOR



### DOOR



DJ-2095

At Omega Steel Corp., we design and produce various of innovative stainless steel products. Our products are made with least No. 304, 18 gage, 316L stainless steel.

As a professional stainless steel distributer and fabricator, our customers will find highest quality products at reasonable rates below market pricing.

Your satisfaction is our priority. With many styles variations, the products will be customized based on your safety and specifications. Whether for large scale project or small detail polishing, we are capable to satisfy your request.