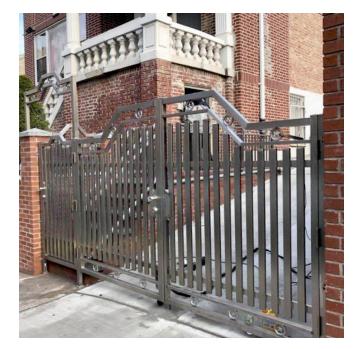

15 Years Dedicated Craftsmanship for Stronger and Safer Home

### Our Services Include

DOOR // CANOPY // FENCE // HANDRAIL // GATE // CAPPING Everything can be reasonably customized based on your safety and needs!

#### Free estimate in Bronx, NY area! Get a Quote today!

Phone: 718 - 828 -8038 Website: www.omegasteel1459.com Facebook: https://www.facebook.com/OmegaSteelCorp/ Address: 1459 Blondell Ave, Bronx, NY, 10461

#### CANOPY











#### CANOPY











#### GATE / FENCE









#### GATE / FENCE











































### WINDOW GUARD







#### WINDOW GUARD









#### ACCESSORIES



#### ACCESSORIES



#### DOOR



### DOOR



DJ-2095

At Omega Steel Corp., we design and produce various of innovative stainless steel products. Our products are made with least No. 304, 18 gage, 316L stainless steel.

As a professional stainless steel distributer and fabricator, our customers will find highest quality products at reasonable rates below market pricing.

Your satisfaction is our priority. With many styles variations, the products will be customized based on your safety and specifications. Whether for large scale project or small detail polishing, we are capable to satisfy your request.

For General information or inquire, please contact us at 718-737-6732 1459 Blond