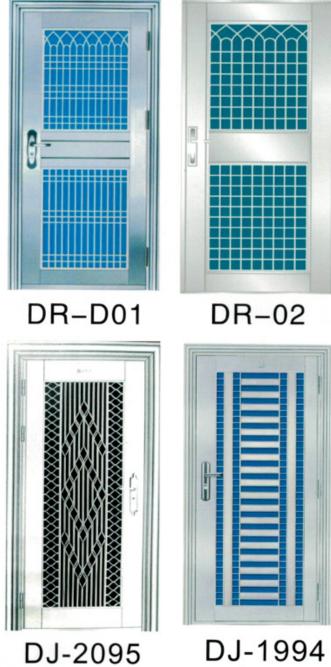

#### DOOR

### DOOR

DJ-2095

At Omega Steel Corp., we design and produce various of innovative stainless steel products. Our products are made with least No. 304, 18 gage, 316L stainless steel.

As a professional stainless steel distributer and fabricator, our customers will find highest quality products at reasonable rates below market pricing.