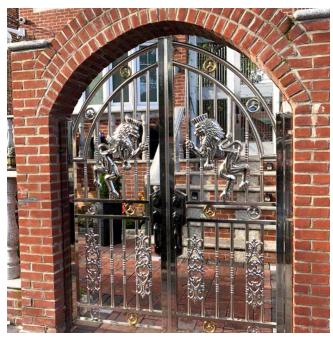

15 Years Dedicated Craftsmanship for Stronger and Safer Home

### Our Services Include

DOOR // CANOPY // FENCE // HANDRAIL // GATE // CAPPING Everything can be reasonably customized based on your safety and needs!

#### Free estimate in Bronx, NY area! Get a Quote today!

Phone: 718 - 828 -8038 Website: www.omegasteel1459.com Facebook: https://www.facebook.com/OmegaSteelCorp/ Address: 1459 Blondell Ave, Bronx, NY, 10461

#### CANOPY











#### CANOPY











#### GATE / FENCE









#### GATE / FENCE











































### WINDOW GUARD







#### WINDOW GUARD









#### ACCESSORIES



#### ACCESSORIES



#### DOOR



### DOOR



DJ-2095

At Omega Steel Corp., we design and produce various of innovative stainless steel products. Our products are made with least No. 304, 18 gage, 316L stainless steel.

As a professional stainless steel distributer and fabricator, our customers will find highest quality products at reasonable rates below market pricing.

Your satisfaction is our priority. With many styles variations, the products will be customized based on your safety and specifications. Whether for large scale project or small detail polishing, we are capable to satisfy your request.

For General information or inquire, please contact us at 718-737-6732 1459 Blondel